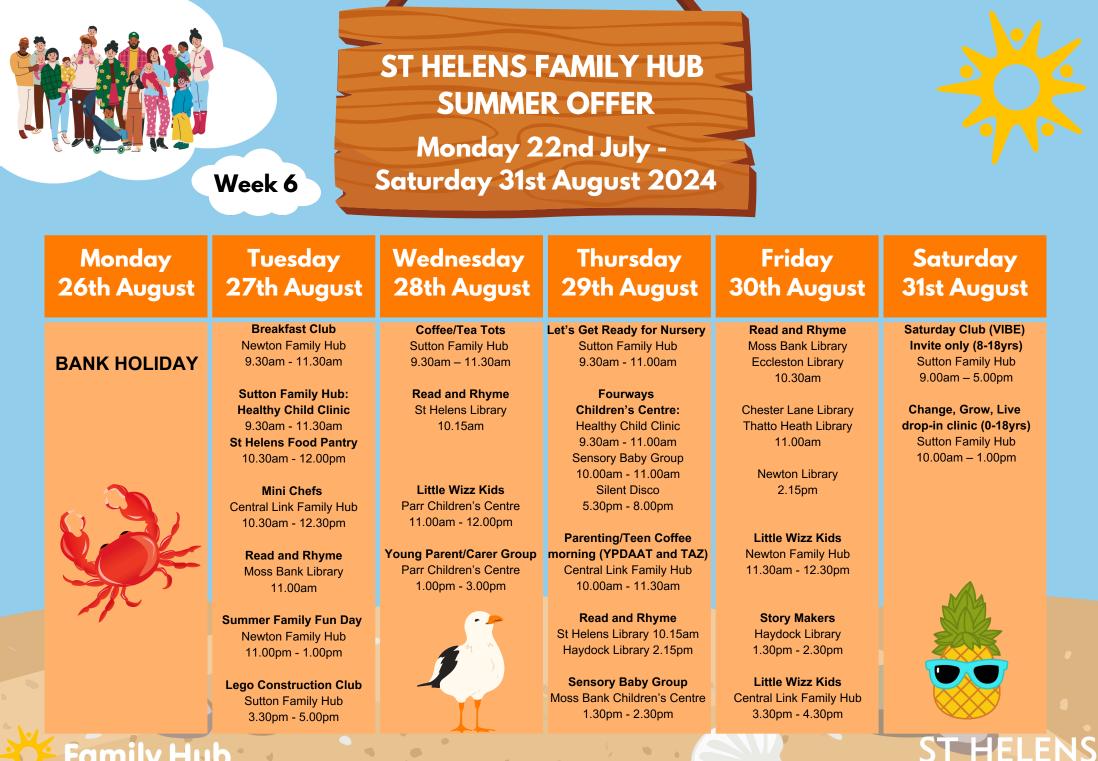

## **ST HELENS FAMILY HUB** SUMMER OFFER

Monday 22nd July -Saturday 31st August 2024

| Breakfast Club<br>Newton Family Hub<br>9.30am - 11.30am<br>Healthy Child Clinic<br>Sutton Family Hub<br>9.30am - 11.30am<br>Sensory Baby Group<br>Sutton Family Hub<br>10.00am - 11.00am | Coffee/Tea Tots<br>Sutton Family Hub<br>9.30am – 11.30am<br>Read and Rhyme<br>St Helens Library<br>10.15am<br>Little Wizz Kids<br>Parr Children's Centre<br>11.00am - 12.00pm | Let's Get Ready for Nursery<br>Sutton Family Hub<br>9.30am - 11.00am<br>Fourways Children's Centre:<br>Healthy Child Clinic<br>9.30am - 11.00am<br>Sensory Baby Group<br>10.00am - 11.00am<br>Parenting and SEND drop in | Read and Rhyme<br>Moss Bank Library<br>Eccleston Library<br>10.30am<br>Chester Lane Library<br>Thatto Heath Library<br>11.00am<br>Newton Library<br>2.15pm                                                                                                                           | M.A.T.CH Group (0-11yrs<br>(Men And Their Children)<br>Sutton Family Hub<br>10.00am – 12.30pm<br>Change, Grow, Live<br>drop in clinic (0-18yrs)<br>10.00am - 1.00pm<br>Sutton Family Hub                                                                                                                              |
|------------------------------------------------------------------------------------------------------------------------------------------------------------------------------------------|-------------------------------------------------------------------------------------------------------------------------------------------------------------------------------|--------------------------------------------------------------------------------------------------------------------------------------------------------------------------------------------------------------------------|--------------------------------------------------------------------------------------------------------------------------------------------------------------------------------------------------------------------------------------------------------------------------------------|-----------------------------------------------------------------------------------------------------------------------------------------------------------------------------------------------------------------------------------------------------------------------------------------------------------------------|
| 9.30am - 11.30am<br>Healthy Child Clinic<br>Sutton Family Hub<br>9.30am - 11.30am<br>Gensory Baby Group<br>Sutton Family Hub                                                             | 9.30am – 11.30am<br><b>Read and Rhyme</b><br>St Helens Library<br>10.15am<br><b>Little Wizz Kids</b><br>Parr Children's Centre                                                | 9.30am - 11.00am<br>Fourways Children's Centre:<br>Healthy Child Clinic<br>9.30am - 11.00am<br>Sensory Baby Group<br>10.00am - 11.00am                                                                                   | Eccleston Library<br>10.30am<br>Chester Lane Library<br>Thatto Heath Library<br>11.00am<br>Newton Library<br>2.15pm                                                                                                                                                                  | Sutton Family Hub<br>10.00am – 12.30pm<br>Change, Grow, Live<br>drop in clinic (0-18yrs)<br>10.00am - 1.00pm                                                                                                                                                                                                          |
| Sutton Family Hub<br>9.30am - 11.30am<br>Sensory Baby Group<br>Sutton Family Hub                                                                                                         | St Helens Library<br>10.15am<br><b>Little Wizz Kids</b><br>Parr Children's Centre                                                                                             | Healthy Child Clinic<br>9.30am - 11.00am<br>Sensory Baby Group<br>10.00am - 11.00am                                                                                                                                      | Chester Lane Library<br>Thatto Heath Library<br>11.00am<br>Newton Library<br>2.15pm                                                                                                                                                                                                  | Change, Grow, Live<br>drop in clinic (0-18yrs)<br>10.00am - 1.00pm                                                                                                                                                                                                                                                    |
| 9.30am - 11.30am<br>Sensory Baby Group<br>Sutton Family Hub                                                                                                                              | 10.15am<br>Little Wizz Kids<br>Parr Children's Centre                                                                                                                         | 9.30am - 11.00am<br>Sensory Baby Group<br>10.00am - 11.00am                                                                                                                                                              | 11.00am<br>Newton Library<br>2.15pm                                                                                                                                                                                                                                                  | <b>drop in clinic (0-18yrs)</b><br>10.00am - 1.00pm                                                                                                                                                                                                                                                                   |
| ensory Baby Group<br>Sutton Family Hub                                                                                                                                                   | Little Wizz Kids<br>Parr Children's Centre                                                                                                                                    | Sensory Baby Group<br>10.00am - 11.00am                                                                                                                                                                                  | Newton Library<br>2.15pm                                                                                                                                                                                                                                                             | 10.00am - 1.00pm                                                                                                                                                                                                                                                                                                      |
| Sutton Family Hub                                                                                                                                                                        | Parr Children's Centre                                                                                                                                                        | 10.00am - 11.00am                                                                                                                                                                                                        | 2.15pm                                                                                                                                                                                                                                                                               | · · · · · · · · · · · · · · · · · · ·                                                                                                                                                                                                                                                                                 |
| Sutton Family Hub                                                                                                                                                                        | Parr Children's Centre                                                                                                                                                        |                                                                                                                                                                                                                          | · · ·                                                                                                                                                                                                                                                                                | Sutton Family Hub                                                                                                                                                                                                                                                                                                     |
|                                                                                                                                                                                          |                                                                                                                                                                               | Paranting and SEND drap in                                                                                                                                                                                               |                                                                                                                                                                                                                                                                                      |                                                                                                                                                                                                                                                                                                                       |
| 10.00am - 11.00am                                                                                                                                                                        | 11.00am - 12.00pm                                                                                                                                                             | Derepting and SEND drop in                                                                                                                                                                                               |                                                                                                                                                                                                                                                                                      |                                                                                                                                                                                                                                                                                                                       |
|                                                                                                                                                                                          |                                                                                                                                                                               |                                                                                                                                                                                                                          | Little Wizz Kids                                                                                                                                                                                                                                                                     |                                                                                                                                                                                                                                                                                                                       |
|                                                                                                                                                                                          |                                                                                                                                                                               | Sutton Family Hub<br>10.00am - 11.30am                                                                                                                                                                                   | Newton Family Hub                                                                                                                                                                                                                                                                    |                                                                                                                                                                                                                                                                                                                       |
| Helens Food Pantry                                                                                                                                                                       | Nurture Group                                                                                                                                                                 | 10.00am - 11.30am                                                                                                                                                                                                        | 11.30am - 12.30pm                                                                                                                                                                                                                                                                    |                                                                                                                                                                                                                                                                                                                       |
| Sutton Family Hub                                                                                                                                                                        | Newton Family Hub                                                                                                                                                             | Summer Family Fun Day                                                                                                                                                                                                    | a                                                                                                                                                                                                                                                                                    |                                                                                                                                                                                                                                                                                                                       |
| 10.30am - 12.00pm                                                                                                                                                                        | 1.00pm - 2.30pm                                                                                                                                                               | Parr Children's Centre                                                                                                                                                                                                   | Story Makers                                                                                                                                                                                                                                                                         |                                                                                                                                                                                                                                                                                                                       |
| Mini Chafa                                                                                                                                                                               |                                                                                                                                                                               |                                                                                                                                                                                                                          | Haydock Library                                                                                                                                                                                                                                                                      |                                                                                                                                                                                                                                                                                                                       |
|                                                                                                                                                                                          | <b>.</b> .                                                                                                                                                                    | 12.00pm 2.00pm                                                                                                                                                                                                           | 1.30pm - 2.30pm                                                                                                                                                                                                                                                                      |                                                                                                                                                                                                                                                                                                                       |
| •                                                                                                                                                                                        |                                                                                                                                                                               | Sensory Baby Group                                                                                                                                                                                                       | Little Wizz Kide                                                                                                                                                                                                                                                                     |                                                                                                                                                                                                                                                                                                                       |
| 10.00am - 12.00pm                                                                                                                                                                        | 1.00pm - 3.00pm                                                                                                                                                               | Moss Bank Children's Centre                                                                                                                                                                                              |                                                                                                                                                                                                                                                                                      |                                                                                                                                                                                                                                                                                                                       |
| Read and Rhyme                                                                                                                                                                           | 36                                                                                                                                                                            | 1.30pm - 2.30pm                                                                                                                                                                                                          | -                                                                                                                                                                                                                                                                                    |                                                                                                                                                                                                                                                                                                                       |
|                                                                                                                                                                                          |                                                                                                                                                                               |                                                                                                                                                                                                                          |                                                                                                                                                                                                                                                                                      |                                                                                                                                                                                                                                                                                                                       |
| 11.00am                                                                                                                                                                                  |                                                                                                                                                                               | Family Cinema Evening                                                                                                                                                                                                    | Lego Construction Club                                                                                                                                                                                                                                                               | 7                                                                                                                                                                                                                                                                                                                     |
|                                                                                                                                                                                          |                                                                                                                                                                               | -                                                                                                                                                                                                                        | Parr Children's Centre                                                                                                                                                                                                                                                               |                                                                                                                                                                                                                                                                                                                       |
|                                                                                                                                                                                          |                                                                                                                                                                               | 5.30pm - 8.00pm                                                                                                                                                                                                          | 3.30pm - 5.00pm                                                                                                                                                                                                                                                                      |                                                                                                                                                                                                                                                                                                                       |
| 1<br>F                                                                                                                                                                                   | Mini Chefs<br>htral Link Family Hub<br>0.30am - 12.30pm<br>Read and Rhyme<br>Moss Bank Library<br>11.00am                                                                     | Arral Link Family Hub<br>0.30am - 12.30pm<br>Read and Rhyme<br>Moss Bank Library                                                                                                                                         | Intral Link Family Hub<br>0.30am - 12.30pmParr Children's Centre<br>1.00pm - 3.00pmSensory Baby Group<br>Moss Bank Children's Centre<br>1.30pm - 2.30pmRead and Rhyme<br>Moss Bank LibraryImage: Control of the sensory Baby Group<br>Moss Bank Children's Centre<br>1.30pm - 2.30pm | Initial Link Family Hub Parr Children's Centre   0.30am - 12.30pm 1.00pm - 3.00pm   Read and Rhyme Sensory Baby Group   Moss Bank Library 11.00am   11.00am Family Cinema Evening   Sutton Family Hub 5.20pm - 8.00pm   Little Wizz Kids   Central Link Family Hub   Assessed and Rhyme   Moss Bank Library   11.00am |