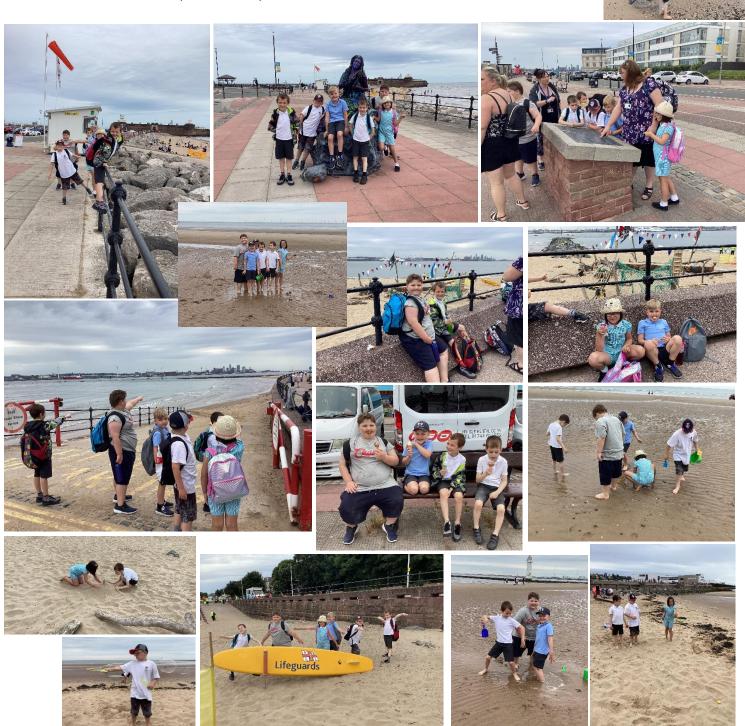

## New Brighton Beach

Today, 12<sup>th</sup> July 2022, Cherry Class went on a educational visit to New Brighton Beach as part of their creative curriculum topic 'At the Seaside'. The children were given the opportunity to explore a seaside town to compare this to their local town. All children recognised the different features of a seaside town, including the light house, pier and promenade.

Then we had some time to enjoy the beach. We had a paddle in the sea, made sandcastles, played beach games and explored the rock pools.

We ended the day with a delicious ice cream before returning to PACE.

An excellent day was had by all.