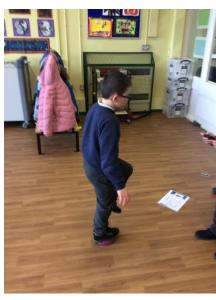

Their programme focuses on resilience, problem solving, team work, growth mindset and physical activity.

Progressive Sports take a whole school approach to mental health and wellbeing.

At PACE we believe it is vitally important to provide children with the opportunity to develop and enhance their wellbeing. When Progressive Sports visited on Tuesday 25<sup>th</sup> February 2020, they worked with different groups of children across the school to help develop their wellbeing. At the beginning of the sessions the leader had a short discussion about we are going to complete a variety of activites in order to benefit our decision making skills, anger management skills and improve our mental health. Different groups of children were given the opportunity to complete different activities, in pairs, that required team work, physcial strength and mental resilience.

Every child was very enthusiastic, got involved with all of the activities and worked together.

For more information about progressive sports and their work you can visit: https://progressive-sports.co.uk/