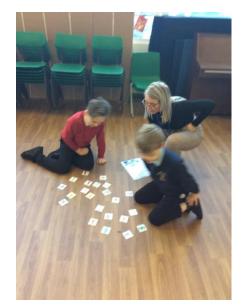

Their programme focuses on resilience, problem solving, team work, growth mindset and physical activity.

Progressive Sports take a whole school approach to mental health and wellbeing.

At PACE we believe it is vitally important to provide children with the opportunity to develop and enhance their wellbeing. When Progressive Sports visited on Tuesday 25<sup>th</sup> February 2020, they worked with different groups of children across the school to help develop their wellbeing. At the beginning of the sessions the leader had a short discussion about we are going to complete a variety of activites in order to benefit our decision making skills, anger management skills and improve our mental health. Different groups of children were given the opportunity to complete different activities, in pairs, that required team work, physcial strength and mental resilience.

Every child was very enthusiastic, got involved with all of the activities and worked together.

For more information about progressive sports and their work you can visit: https://progressive-sports.co.uk/