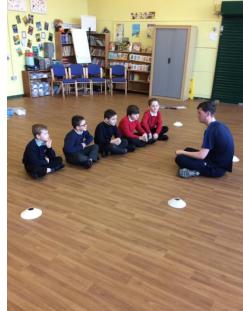

Their programme focuses on resilience, problem solving, team work, growth mindset and physical activity.

Progressive Sports take a whole school approach to mental health and wellbeing.

At PACE we believe it is vitally important to provide children with the opportunity to develop and enhance their wellbeing. When Progressive Sports visited on Tuesday 25<sup>th</sup> February 2020, they worked with different groups of children across the school to help develop their wellbeing. At the beginning of the sessions the leader had a short discussion about we are going to complete a variety of activites in order to benefit our decision making skills, anger management skills and improve our mental health. Different groups of children were given the opportunity to complete different activities, in pairs, that required team work, physcial strength and mental resilience.

Every child was very enthusiastic, got involved with all of the activities and worked together.

For more information about progressive sports and their work you can visit: https://progressive-sports.co.uk/