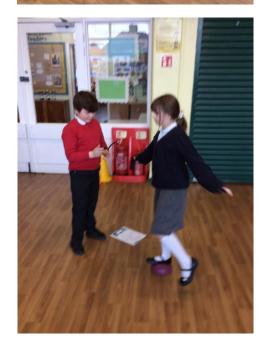

Their programme focuses on resilience, problem solving, team work, growth mindset and physical activity.

Progressive Sports take a whole school approach to mental health and wellbeing.

At PACE we believe it is vitally important to provide children with the opportunity to develop and enhance their wellbeing. When Progressive Sports visited on Tuesday 25<sup>th</sup> February 2020, they worked with different groups of children across the school to help develop their wellbeing. At the beginning of the sessions the leader had a short discussion about we are going to complete a variety of activites in order to benefit our decision making skills, anger management skills and improve our mental health. Different groups of children were given the opportunity to complete different activities, in pairs, that required team work, physcial strength and mental resilience.

Every child was very enthusiastic, got involved with all of the activities and worked together.

For more information about progressive sports and their work you can visit: https://progressive-sports.co.uk/