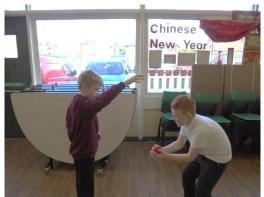

Their programme focuses on resilience, problem solving, team work, growth mindset and physical activity.

Progressive Sports take a whole school approach to mental health and wellbeing.

At PACE we believe it is vitally important to provide children with the opportunity to develop and enhance their wellbeing. When Progressive Sports visited on Tuesday 25<sup>th</sup> February 2020, they worked with different groups of children across the school to help develop their wellbeing. At the beginning of the sessions the leader had a short discussion about we are going to complete a variety of activites in order to benefit our decision making skills, anger management skills and improve our mental health. Different groups of children were given the opportunity to complete different activities, in pairs, that required team work, physcial strength and mental resilience.

Every child was very enthusiastic, got involved with all of the activities and worked together.

For more information about progressive sports and their work you can visit: https://progressive-sports.co.uk/