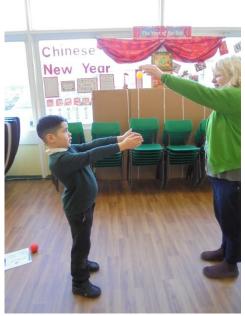

Their programme focuses on resilience, problem solving, team work, growth mindset and physical activity.

Progressive Sports take a whole school approach to mental health and wellbeing.

At PACE we believe it is vitally important to provide children with the opportunity to develop and enhance their wellbeing. When Progressive Sports visited on Tuesday 25<sup>th</sup> February 2020, they worked with different groups of children across the school to help develop their wellbeing. At the beginning of the sessions the leader had a short discussion about we are going to complete a variety of activites in order to benefit our decision making skills, anger management skills and improve our mental health. Different groups of children were given the opportunity to complete different activities, in pairs, that required team work, physcial strength and mental resilience.

Every child was very enthusiastic, got involved with all of the activities and worked together.

For more information about progressive sports and their work you can visit: https://progressive-sports.co.uk/