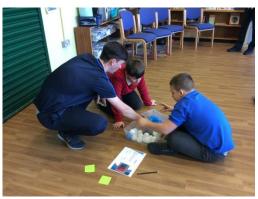

Their programme focuses on resilience, problem solving, team work, growth mindset and physical activity.

Progressive Sports take a whole school approach to mental health and wellbeing.

At PACE we believe it is vitally important to provide children with the opportunity to develop and enhance their wellbeing. When Progressive Sports visited on Tuesday 25<sup>th</sup> February 2020, they worked with different groups of children across the school to help develop their wellbeing. At the beginning of the sessions the leader had a short discussion about we are going to complete a variety of activites in order to benefit our decision making skills, anger management skills and improve our mental health. Different groups of children were given the opportunity to complete different activities, in pairs, that required team work, physcial strength and mental resilience.

Every child was very enthusiastic, got involved with all of the activities and worked together.

For more information about progressive sports and their work you can visit: https://progressive-sports.co.uk/